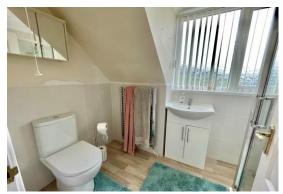

**Bathroom:** Comprising shower cubicle, wash hand basin, W.C., window to rear, towel rail/radiator.

**Outside:** To the front of the property there is driveway parking and easy to maintain garden area. Gardens to rear having herbaceous borders and a variety of shrubs, steps lead up to patio/gravelled area.