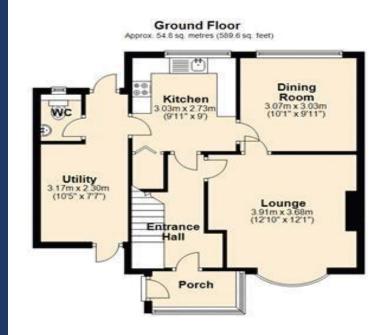

UPVC entrance porch with door to -

Hallway: Radiator, door to -

**Lounge: 13' x 7' 8" (3.96m x 2.34m)** Bay window to front, electric fire, radiator, door to -

Dining Room: 9' 0" x 9' 11" (2.74m x 3.02m),

Radiator, window, door to -

**Kitchen:** 9' 11" x 9' 5" (3.02m x 2.87m), Fitted at wall and base level providing ample worktop and storage space, sink unit, pantry, electric cooker with extractor fan over, radiator, window, wood effect tiled floor, gas central heating boiler.

**Utility/Garage: 16' 0" x 7' 6" (4.87m x 2.28m)**, Access to front and rear, utility storage, electric heater, plumbing for washing machine, tiled floor.

**Downstairs Cloakroom: 4' 0" x 3' 0" (1.22m x 0.91m),** Comprising wash hand basin, W.C., window.

Total area: approx. 86.1 sq. metres (926.8 sq. feet)