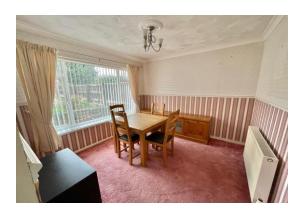

UPVC entrance porch with door to -

Hallway: Radiator, door to -

**Lounge: 13' x 7' 8" (3.96m x 2.34m)** Bay window to front, electric fire, radiator, door to -

Dining Room: 9' 0" x 9' 11" (2.74m x 3.02m),