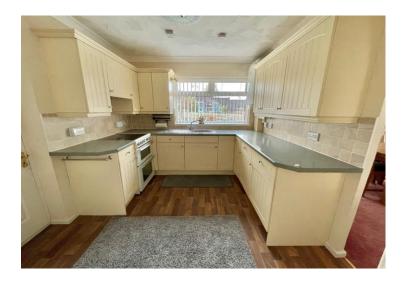

Radiator, window, door to -

**Kitchen:** 9' 11" x 9' 5" (3.02m x 2.87m), Fitted at wall and base level providing ample worktop and storage space, sink unit, pantry, electric cooker with extractor fan over, radiator, window, wood effect tiled floor, gas central heating boiler.