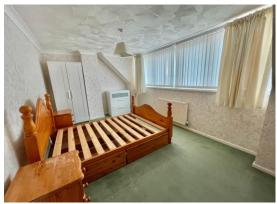

First Floor Landing: Off which is -

Master Bedroom: 16' 0" x 9' 5" (4.87m x 2.87m), Window with views towards the church, radiator.

Bedroom Two: 10' 9" x 8' 5" (3.27m x 2.56m), Window with view to rear, radiator.