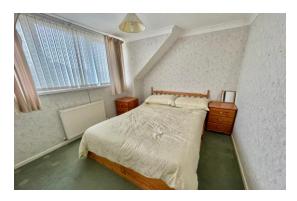

First Floor Landing: Off which is -

Master Bedroom: 16' 0" x 9' 5" (4.87m x 2.87m), Window with views towards the church, radiator.

Bedroom Two: 10' 9" x 8' 5" (3.27m x 2.56m), Window with view to rear, radiator.