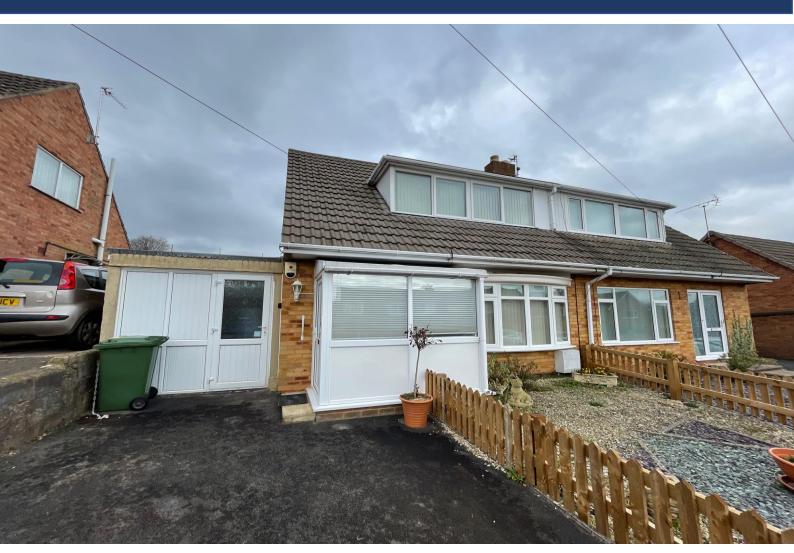

## 16 CHURCHILL WAY, MITCHELDEAN, GLOUCESTERSHIRE, GL17 0AZ

- TWO BEDROOMS
- BATHROOM
- CHURCH VIEWS
- DOWNSTAIRS CLOAKROOM
- DRIVEWAY PARKING

- KITCHEN
- LOW MAINTENANCE GARDENS
- TWO RECEPTION ROOMS
- UTILITY/GARAGE
- WITHIN EASY WALKING DISTANCE OF AMENITIES

## 16 CHURCHILL WAY, MITCHELDEAN, GLOUCESTERSHIRE, GL17 0AZ

## RARELY AVAILABLE IN A SOUGHT AFTER CUL-DE-SAC JUST OFF THE VILLAGE CENTRE AND NEAR ITS EXCELLENT RANGE OF FACILITIES, A WELL MAINTAINED TWO BEDROOMED DORMA STYLE HOUSE.

The popular Village of Mitcheldean offers a range of amenities to include post office/general store, public house, library, primary school, the renowned Dene Magna secondary school and doctors surgery. Regular bus service to the Market Towns of Ross-on-Wye, Cinderford and the City of Gloucester which is approximately 10 miles away.

**Bathroom:** Comprising shower cubicle, wash hand basin, W.C., window to rear, towel rail/radiator.

**Outside:** To the front of the property there is driveway parking and easy to maintain garden area. Gardens to rear having herbaceous borders and a variety of shrubs, steps lead up to patio/gravelled area.