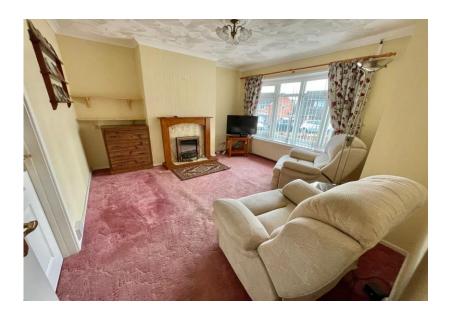

UPVC entrance porch with door to -

Hallway: Radiator, door to -

**Lounge: 13' x 7' 8" (3.96m x 2.34m)** Bay window to front, electric fire, radiator, door to -

Dining Room: 9' 0" x 9' 11" (2.74m x 3.02m),