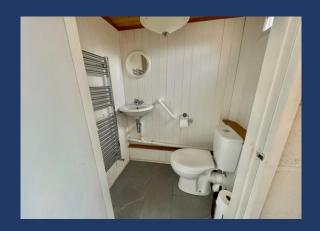

**Utility/Garage: 16' 0" x 7' 6" (4.87m x 2.28m)**, Access to front and rear, utility storage, electric heater, plumbing for washing machine, tiled floor.

**Downstairs Cloakroom: 4' 0" x 3' 0" (1.22m x 0.91m),** Comprising wash hand basin, W.C., window.