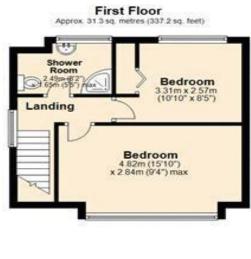

First Floor Landing: Off which is -

Master Bedroom: 16' 0" x 9' 5" (4.87m x 2.87m), Window with views towards the church, radiator.

Bedroom Two: 10' 9" x 8' 5" (3.27m x 2.56m), Window with view to rear, radiator.

**Bathroom:** Comprising shower cubicle, wash hand basin, W.C., window to rear, towel rail/radiator.

**Outside:** To the front of the property there is driveway parking and easy to maintain garden area. Gardens to rear having herbaceous borders and a variety of shrubs, steps lead up to patio/gravelled area.

Total area: approx. 86.1 sq. metres (926.8 sq. feet)