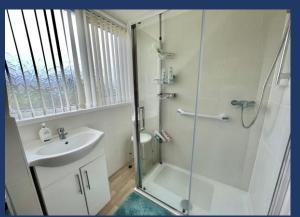

**Bathroom:** Comprising shower cubicle, wash hand basin, W.C., window to rear, towel rail/radiator.

**Outside:** To the front of the property there is driveway parking and easy to maintain garden area. Gardens to rear having herbaceous borders and a variety of shrubs, steps lead up to patio/gravelled area.